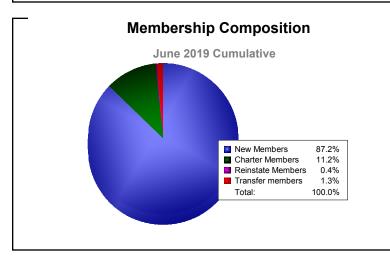

District 316 H

As of June 2019 Cumulative

| Year      | New<br>Clubs | Dropped<br>Clubs | Gain/<br>Loss<br>Clubs | New<br>Members | Charter<br>Members | Reinstate<br>Members | Transfer<br>Members | Total<br>Member<br>Added | Total<br>Members<br>Dropped | Gain/<br>Loss<br>Members |
|-----------|--------------|------------------|------------------------|----------------|--------------------|----------------------|---------------------|--------------------------|-----------------------------|--------------------------|
| 2014-2015 | 11           | -1               | 10                     | 135            | 221                | 4                    | 5                   | 365                      | -144                        | 221                      |
| 2015-2016 | 7            | -7               | 0                      | 153            | 192                | 22                   | 1                   | 368                      | -314                        | 54                       |
| 2016-2017 | 11           | 0                | 11                     | 488            | 369                | 47                   | 30                  | 934                      | -213                        | 721                      |
| 2017-2018 | 7            | 0                | 7                      | 242            | 142                | 10                   | 10                  | 404                      | -221                        | 183                      |
| 2018-2019 | 5            | -14              | -9                     | 964            | 124                | 4                    | 14                  | 1106                     | -795                        | 311                      |
| Average   | 8            | -4               | 4                      | 396            | 210                | 17                   | 12                  | 635                      | -337                        | 298                      |