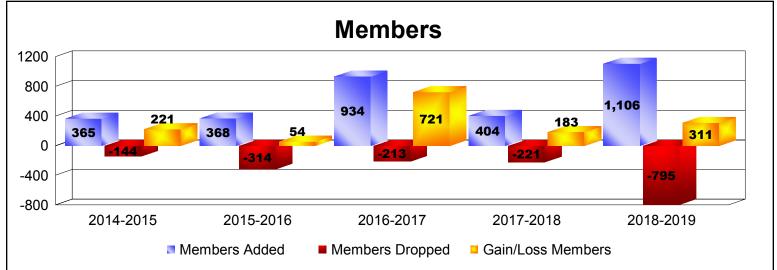

District 316 H

As of June 2019 Cumulative

| Year      | New<br>Clubs | Dropped<br>Clubs | Gain/<br>Loss<br>Clubs | New<br>Members | Charter<br>Members | Reinstate<br>Members | Transfer<br>Members | Total<br>Member<br>Added | Total<br>Members<br>Dropped | Gain/<br>Loss<br>Members |
|-----------|--------------|------------------|------------------------|----------------|--------------------|----------------------|---------------------|--------------------------|-----------------------------|--------------------------|
| 2014-2015 | 11           | -1               | 10                     | 135            | 221                | 4                    | 5                   | 365                      | -144                        | 221                      |
| 2015-2016 | 7            | -7               | 0                      | 153            | 192                | 22                   | 1                   | 368                      | -314                        | 54                       |
| 2016-2017 | 11           | 0                | 11                     | 488            | 369                | 47                   | 30                  | 934                      | -213                        | 721                      |
| 2017-2018 | 7            | 0                | 7                      | 242            | 142                | 10                   | 10                  | 404                      | -221                        | 183                      |
| 2018-2019 | 5            | -14              | -9                     | 964            | 124                | 4                    | 14                  | 1106                     | -795                        | 311                      |
| Average   | 8            | -4               | 4                      | 396            | 210                | 17                   | 12                  | 635                      | -337                        | 298                      |