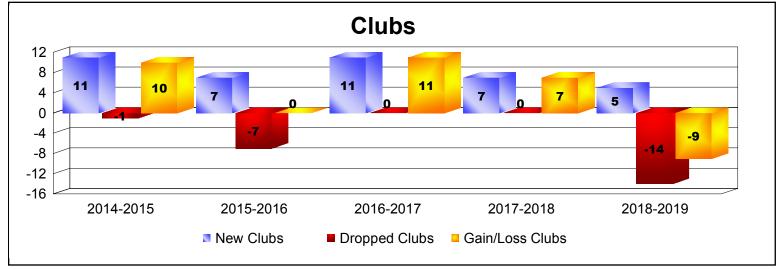

District 316 H

As of June 2019 Cumulative

| Year      | New<br>Clubs | Dropped<br>Clubs | Gain/<br>Loss<br>Clubs | New<br>Members | Charter<br>Members | Reinstate<br>Members | Transfer<br>Members | Total<br>Member<br>Added | Total<br>Members<br>Dropped | Gain/<br>Loss<br>Members |
|-----------|--------------|------------------|------------------------|----------------|--------------------|----------------------|---------------------|--------------------------|-----------------------------|--------------------------|
| 2014-2015 | 11           | -1               | 10                     | 135            | 221                | 4                    | 5                   | 365                      | -144                        | 221                      |
| 2015-2016 | 7            | -7               | 0                      | 153            | 192                | 22                   | 1                   | 368                      | -314                        | 54                       |
| 2016-2017 | 11           | 0                | 11                     | 488            | 369                | 47                   | 30                  | 934                      | -213                        | 721                      |
| 2017-2018 | 7            | 0                | 7                      | 242            | 142                | 10                   | 10                  | 404                      | -221                        | 183                      |
| 2018-2019 | 5            | -14              | -9                     | 964            | 124                | 4                    | 14                  | 1106                     | -795                        | 311                      |
| Average   | 8            | -4               | 4                      | 396            | 210                | 17                   | 12                  | 635                      | -337                        | 298                      |